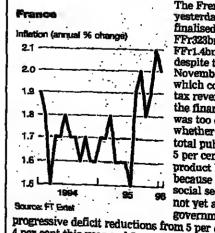

# France relieved at final deficit

The French government vesterday announced a finalised 1995 hudget deficit of FFr323bn (\$64bn), only FFr1.4bn more than its target despite the strikes in November and December which cost it FFr13bn in lost tax revenue. Mr Jean Arthuis the finance minister, said it was too early to judge whether the target of keeping total public deficits to within 5 per cent of gross domestic. product had been met because final figures for the social security deficit were not yet available. The

1

progressive deficit reductions from 5 per cent of GDP last year, 4 per cent this year and 3 per cent in 1997, the year in which government is aiming at." France hopes to qualify for monetary union,

Last year's tax receipt shortfall was offset by the cancellation and postponement of the same amount of spending credits for ministries. Mr Alain Lamassoure, the budget minister, praised the fact that budget spending rose only 2 per cent last year, the lowest increase for five years. The Insee statistics agency yesterday reported a 0.2 per cent consumer price rise in January over December's level, leaving the annual inflation unchanged at 2 par cent. The agency also announced that spending on consumer durables last month. bounced back with a 5.1 per cent increase, after December a 0.8 David Buchan, Paris